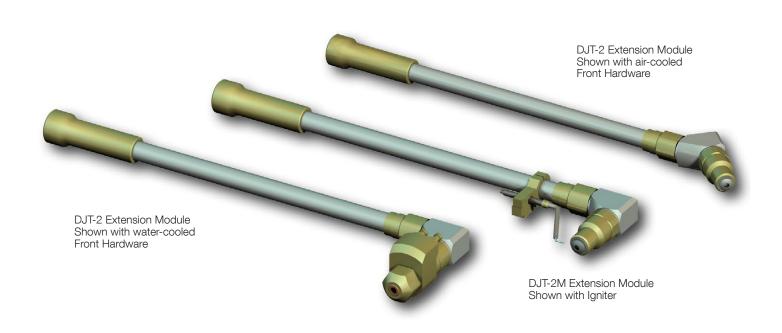

# DJT Series Extension Modules for DiamondJet Guns Spray

The DJT series extension modules for Metco DiamondJet™ HVOF spray guns permit coating of interior surfaces and bores. These modules are designed for trouble-free, continuous heavy-duty spraying.

#### 1 General Description

The extension module mounts directly onto the gun body. The extension modules use the same air caps, nozzles and siphon plugs used by DiamondJet guns. The components, therefore, are not provided with the extension module.

All DJT extension modules are factory configured for spray at a 90° angle. 45° and 60° heads are available as a purchasable option. These spray heads are easily interchanged. Attachment of the module to the DiamondJet gun is fast and simple, with no special tools required. The 660 mm (2 ft) length allows easy access to very deep internal surfaces. When using a DiamondJet gun with a DJT series extension module, machine mounting is recommended for best coating results.