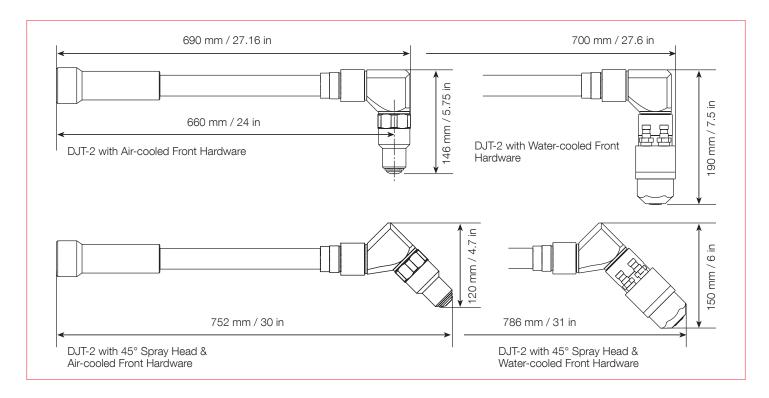

## 4 Technical Data

## 4.1 Dimensions

All DJT extension modules are factory configured for spray at a 90° angle. 45° and 60° heads are available as a purchasable option. These spray heads are easily interchanged. Attachment of the module to the DiamondJet gun is fast and simple, with no special tools required. The 660 mm (2 ft) length allows easy access to very deep internal surfaces. When using a DiamondJet gun with a DJT series extension module, machine mounting is recommended for best coating results.