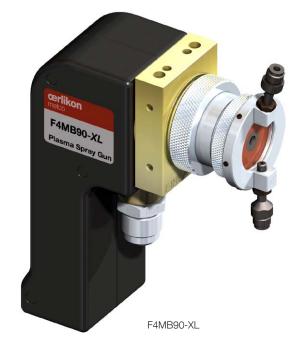

## **Metco F4MB-XL Plasma Spray Gun**

Everything you love about the F4... And more!

#### **Choose your model**

- F4MB-XL: Direct replacement for F4MB (180°)
- F4MB90-XL: Direct replacement for F4HBS (90°)