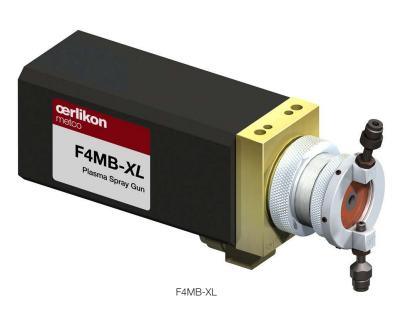

## **Metco F4MB-XL Plasma Spray Gun**

Everything you love about the F4... And more!

#### **Choose your model**

- F4MB-XL: Direct replacement for F4MB (180°)
- F4MB90-XL: Direct replacement for F4HBS (90°)